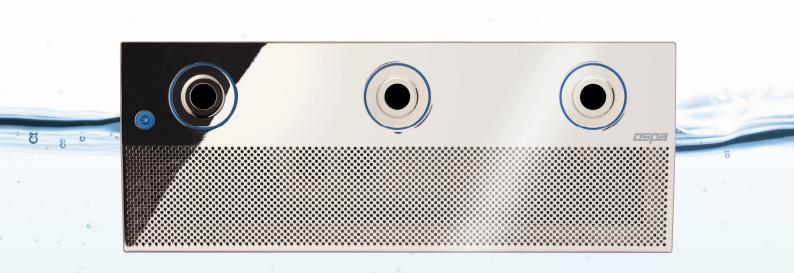

#### All-in-one

3 jets, hair-safe intake and sensor button in an elegant housing with polished stainless steel panel. Quick and easy installation. Suitable for all pool types.

### Ospa TopSwim 3

The upgrade for any pool

The compact counter-current system transforms your swimming pool into an endless pool. The horizontal arrangement of 3 Ospa DesignLine jets creates a wide swimming area for a maximum natural swimming feel. Flow-optimised jets ensure a uniformly strong current.

### Benefits

- Natural swimming feel
- 3 Ospa DesignLine nozzles, hair-safe intake and Ospa sensor button in one housing
- Polished stainless steel cover with jets that light up in a colour corresponding to the power setting
- Create your own training programmes in combination with Ospa BlueControl<sup>®</sup>
- 5 individual power settings via the Ospa sensor button
- Energy-efficient FC pump
- Pump power: 3 kW
- Circulation volume\*: 64 m³/h
- Current impulse: 175 kg m/s
- Cover size: 650 x 250 x 28 mm