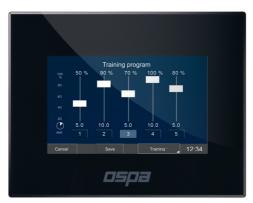

#### Control via sensor button

The power can be set to 5 levels via the Ospa sensor button. 6 training programmes can be created in conjunction with Ospa BlueControl® Web.

#### Customised step training

In conjunction with Ospa BlueControl® Web you can store 6 personalised training sequences, each with 5 progressive performance levels. The intensity and duration can be customised.