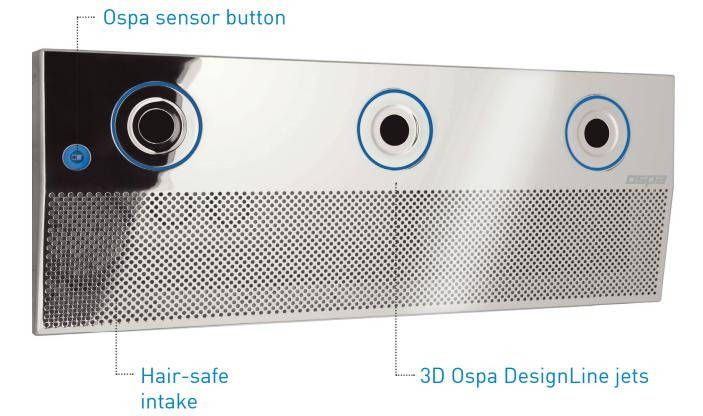

#### Illuminated jets

A unique style element is the optional RGB lighting of the nozzles. They light up in a colour that corresponds to the power level. This makes the power level recognisable while swimming.

#### All-in-one

3 jets, hair-safe intake and sensor button in an elegant housing with polished stainless steel panel. Quick and easy installation. Suitable for all pool types.

### Ospa TopSwim 3

The upgrade for any pool

The compact counter-current system transforms your swimming pool into an endless pool. The horizontal arrangement of 3 Ospa DesignLine jets creates a wide swimming area for a maximum natural swimming feel. Flow-optimised jets ensure a uniformly strong current.

### Benefits

- Natural swimming feel
- 3 Ospa DesignLine nozzles, hair-safe intake and Ospa sensor button in one housing
- Polished stainless steel cover with jets that light up in a colour corresponding to the power setting
- Create your own training programmes in combination with Ospa BlueControl<sup>®</sup>
- 5 individual power settings via the Ospa sensor button
- Energy-efficient FC pump
- Pump power: 3 kW
- Circulation volume\*: 64 m³/h
- Current impulse: 175 kg m/s
- Cover size: 650 x 250 x 28 mm