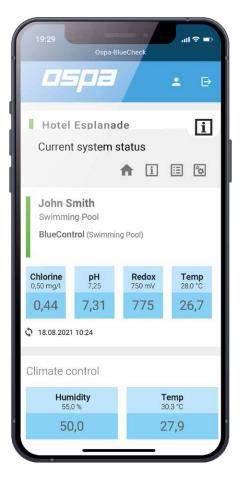

# Stay in the know with the Ospa BlueCheck app

The Ospa BlueCheck app allows you to monitor and control your Ospa water treatment system remotely from anywhere. You can heat up your whirlpool on your way home or make sure that everything is okay at home when you're away on holiday. The fully automated remote monitoring system keeps you updated with everything you need to know. Check the water parameters and other levels from your smartphone, tablet or computer. You can even adjust the temperature and filter system runtimes conveniently via the app. A few taps of the screen and you're good to go!