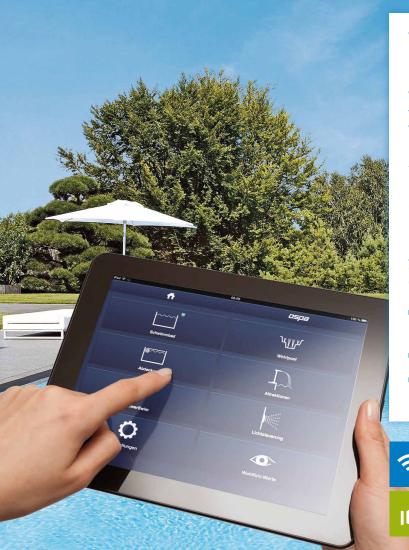

# By smart phone, tablet or Internet

Mobile freedom

Whether comfortably on the living room couch, outside in the back yard, at hotel reception or full of anticipation at the office: with Ospa BlueControl® 5 Web, you can conveniently control your swimming pool via your WLAN. With your smart phone or tablet, you have access to your entire wellness oasis at the touch of a finger: Check the water values, control the air conditioning system or program your pool and room lighting, new lighting scenes and training programs. With the Ethernet interface, you can easily integrate your BlueControl® 5 Web into your network and enjoy freedom on the go.

- Convenient swimming pool control via tablet, smart phone or Internet
- Easy to integrate into your network
- Including GSM wireless modem for remote access

Mobile operating convenience for your wellness oasis