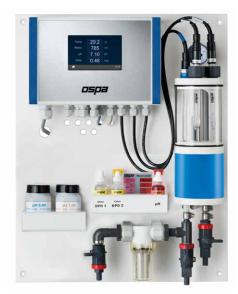

#### Ospa BlueControl<sup>®</sup> – measurement station

The Ospa measurement station with touch screen display records all water values and forwards them to BlueControl<sup>®</sup> over the Ospa swimming pool BUS. The Ospa measuring cell quickly and precisely determines the relevant values with its pH and redox electrodes, temperature sensor and Ospa-3electrode chlorine measurement. Flow monitoring with the Ospa flow monitor provides additional security. A water testing set and buffer solution are also part of the equipment.