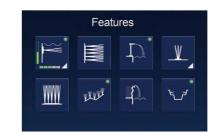

#### Wellness: Full control over the strength and runtime of water features

Comfort climate: Comfortable climate in the entire wellness area