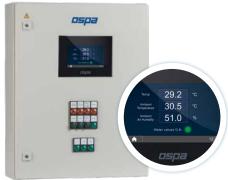

### Ospa-BlueControl® Control Cabinet

The Ospa-BlueControl<sup>®</sup> control cabinet is the control center for all of the swimming pool technology. All information comes together here. Whether water treatment, lighting, climate control, covering or water features, all important functions and values of the system are automatically monitored and controlled. All electrical components are protectively housed in the ready-to-connect and factory inspected Ospa control cabinet. It's professional, and ensures a long service life.