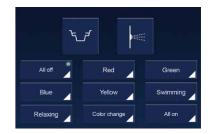

## Maximum operating comfort Fantastically easy

Fitness: 6 individual PowerSwim training programs for the entire family

#### Wellness: Full control over the strength and runtime of water features

Comfort climate: Comfortable climate in the entire wellness area

Lighting: 9 lighting scenes for more lighting atmosphere in the pool

Energy efficiency: Reduces consumption of electricity and heating energy at the touch of a button

| Temp     | 29.2 | °C   |
|----------|------|------|
| Redox    | 785  | mV   |
| рН       | 7.10 | рН   |
| Chlorine | 0.48 | mg/l |

Wellness water: fully automatic control of Ospa water quality